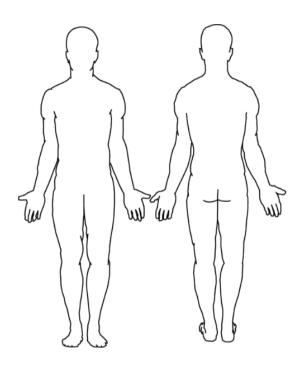

#### **INTAKE FORM**

Please note on the diagram where you're experiencing pain, using the appropriate letters below:

**T** = Tingling

**D** = Dull

**S** = Sharp

**N** = Numbness

**B** = Burning

Are you right hand or left hand dominant?